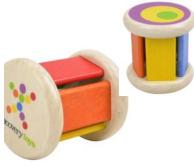

\*

**PENGU #1690 | \$17.00** (a, f)

from 6 months+ dt exclusive

MOTOR PLAY

Pull, twist, bend and clack this elastic bound clutching toy.

ROLLER BEAR #1145 | \$17.00 (a, f) from 6 months+ dt exclusive MOTOR PLAY