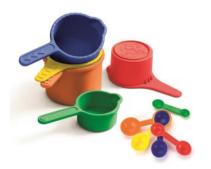

#### MEASURE UP!® COLLECTION

**#8218 | \$57.25** (Save \$3.50!) from 12 months+ (d, f) dt exclusive **STEAM** 

12 cups, 5 pots, 5 two-sided spoons with over 30 learning activities.

from 12 months+ dt exclusive **STEAM** 

12 volumetrically proportional cups loaded with early learning benefits.

Volumes can be added or subtracted Vol of #10 spoon = Vol of #1 Cup Vol of #10 Cup = Vol of #1 Pot

Sea Urchin with large nubs!

Tortoise with shell texture!

#### **MEASURE UP!® POTS & SPOONS #1674**| **\$37.50** (d, f) from 2 years+ dt exclusive STFAM

5 volumetrically proportional pots & 2-sided spoons loaded with learning.

**DUCK FAMILY (WSL) #1993 | \$26.50** (a, f) from 12 months+ **BATH PLAY** 