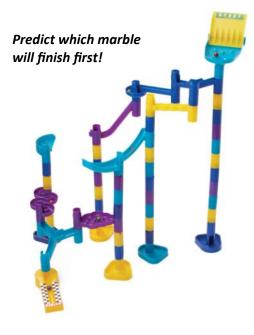

# MARBLEWORKS® GRAND PRIX #3382 | \$77.00 (a, b)

from 5 years+ dt exclusive STEAM

Design your own super-sized marble raceway with a complete circuit.

#### MARBLEWORKS® ULTRA GRAND PRIX SET

**#8216 | \$119.00** (SAVE \$7.50) (a, b) from 5 years+ dt exclusive STEAM

Includes #3382 Marbleworks® Grand Prix + #3384 Booster Pack.