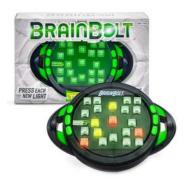

Shut the Box with a silicone board and popping twist.

**BRAINBOLT\* #3158 | \$36.50** (a, b, e) from 7 years - Adult **SENSORY PLAY** 

Try keeping up with the expanding sequence of lights. Requires 3 AAA batteries, not incl.