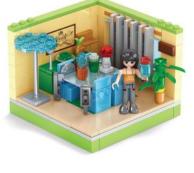

**PLAYSET BUILDER - GYM (WSL) #2543 | \$23.50** (a, b, e, f) from 6 years+ **BUILD & PLAY** 

Assemble your own playset with articulated figure.

**PLAYSET BUILDER - CAFÉ (WSL)** #2544 | \$23.50 (a, b, e, f) from 6 years+ **BUILD & PLAY** 