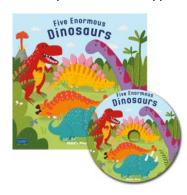

#### FIVE ENORMOUS DINOSAURS

with CD (WSL)
By Will Bonner
#1669| \$9.00
from 2 years+ STEAM

Counting fun with die cut holes and a bonus CD. 16 pp.