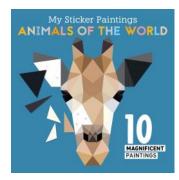

#### MY STICKER PAINTINGS: ANIMALS of the WORLD (WSL)

By Clorophyl Editions #3156 | \$12.00

from 6 years+ STEAM

Create stunning mosaic art with 10 geometric designs & stickers. 44 pp.