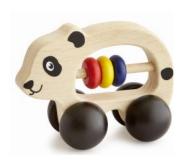

\*

**PENGU #1690 | \$17.00** (a, f)

from 6 months+ dt exclusive

MOTOR PLAY

Pull, twist, bend and clack this elastic bound clutching toy.

ROLLER BEAR #1145 | \$17.00 (a, f) from 6 months+ dt exclusive MOTOR PLAY