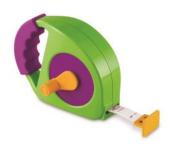

Real metal tools with wood handles, watering can, fabric tote bag.

20

SIMPLE TAPE MEASURE **#2890 | \$21.00** (a, d, f)

from 3 years+ **STEAM** 

**EXPLORER'S SET #2203 | \$15.00** (a, d) from 3 years+ **OUTDOOR PLAY** 