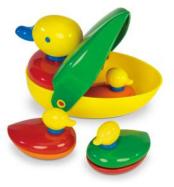

#### **MEASURE UP!® POTS & SPOONS #1674**| **\$37.50** (d, f) from 2 years+ dt exclusive STFAM

5 volumetrically proportional pots & 2-sided spoons loaded with learning.

**DUCK FAMILY (WSL) #1993 | \$26.50** (a, f) from 12 months+ **BATH PLAY** 

Durable floatable ducklings can hide inside mother duck.

**GIANT PEGBOARD® #1271 | \$41.25** (b, e) from 19 months+ dt exclusive **STFAM** 

25 multi-shape pegs, 2-sided board, 12 two-sided activity cards loaded with math learning.