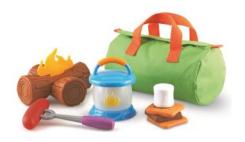

SKILL BUILDERS! TODDLER SKILLS (WSL) #1668 | \$27.50

from 2 years+
EARLY LEARNING

41-piece activity set in carrying box loaded with pre-math & pre-reading learning.

NEW SPROUTS® CAMP OUT! (WSL) #1229 | \$39.50 (a, f)

from 2 years+ IMAGINARY PLAY

Enjoy a campfire with 11 pieces & duffle bag.

**DINOS & BONES (WSL)** #2503 | \$19.50 (a, f) from 3 years+

**IMAGINARY PLAY** 

5 detailed dino figures paired with bonus skeleton.