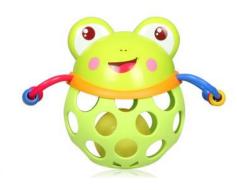

#### **FROGGY BALL** #1239 | \$18.75 (a) from 6 months+ SENSORY PLAY

Squishable body, easy-grasp handles, mega bead ball inside & more.