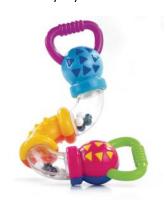

# #1700 | \$20.25 (a)

from 19 months+ dt exclusive SENSORY PLAY

3 dual-colored chime balls with guide for multi-sensory activities.