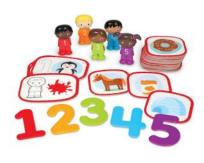

## SORT & SEEK™ POLAR ANIMALS

**#1159 | \$27.50** (a, b, d, f) from 18 months+

EARLY LEARNING

5 arctic animals with matching igloos support host of learning skills.