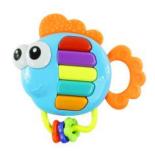

## Birth - 9 months+

Press light-up keys to play 5 musical notes or 5 fun melodies. *Requires 2 AAA batteries (incl).* 