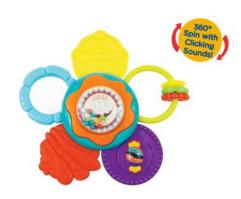

Hedgehog with rounded nubs!

**TACTILE PALS** #1995 | \$24.75 (a, b, f) from 18 months+ **SENSORY PLAY** 

Squeezable textured rattle balls with removable face covers.

WE ALL BELONG 2-Sided Puzzle **#1355 | \$41.25** (a, d, e) from 19 months+ dt exclusive