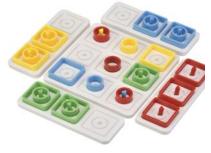

#### **AUTISM SUPPORT**

Nearly every toy has an Autism Symbol corresponding with specific learning the toy supports.

- Develop independent play with some limited instructions
- Promote sustained engagement
- Build skills for cooperative play
- 0