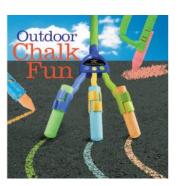

OUTDOOR CHALK FUN\* (WSL) #2295 | \$25.50 (a, b, c) from 3 years+ OUTDOOR PLAY

8 large chalk sticks & 3 different holders for sidewalk art.

JR. GARDEN TOTE Set\* (WSL) #2056 | \$39.75 (b, d, f) from 4 years+ OUTDOOR PLAY