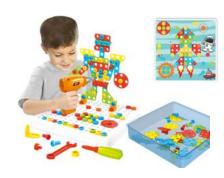

CREATE, DRILL & BUILD #2177 | \$43.00 (a, b, e) from 3 years+

Progressive kit with power tool, storage tray & 4 ways to play.

**STACKING OWLS**#2395 | \$39.75 (a)
from 3 years+ dt exclusive
MOTOR PLAY

12 chunky wood figures can be stacked in multiple ways.