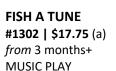

## Birth - 9 months+

Press light-up keys to play 5 musical notes or 5 fun melodies. *Requires 2 AAA batteries (incl).* 