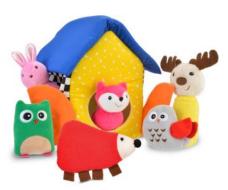

Press down & watch it waddle.

**HIDE INSIDE COTTAGE (WSL) #1003 | \$71.50** (d, f) from 9 months+ dt exclusive IMAGINARY PLAY

Soft play house with 6 multi-sensory animals & multiple places to hide.

TANGIBALL #1340 | \$23.25 (a, c) from 12 months+ dt exclusive SENSORY PLAY