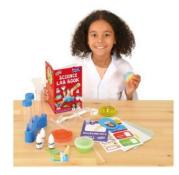

**SCIENCE LAB\*** #3524 | \$29.00 (d, e) from 6 years+ STEAM

Beginner science kit with 20 fun experiments & 32-page color lab book.

FIRST POTTERY\* #3153 | \$29.00 (e) from 6 years+ STEAM

Beginner pottery kit with airdrying clay & 12 ceramic paints.