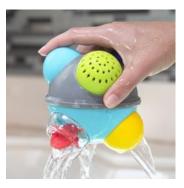

Press down to zoom across the floor.

RAINSHOWER BATH BALL #1025 | \$20.00 (a) from 6 months+ BATH PLAY

With 6 fun spouts and 2 halves that can be unscrewed.

PRESS 'N SCOOT PENGUIN #1853 | \$24.25 (a) from 9 months+ MOTOR PLAY