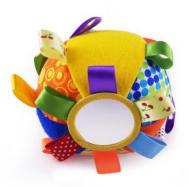

RAINBOW RIBBONS #1990 | \$18.75 (a) from 3 months+ SENSORY PLAY

Squishable plush ball with satin tags, rattle & mirror.

STICK & SPIN FLOWER #1243 | \$17.75 (a) from 3 months+ SENSORY PLAY

Rotatable high chair toy with clicking & squeaking sounds.