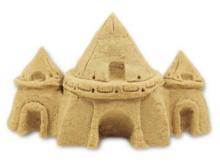

TACTILE SAND\*
#2883 | \$32.00 (a, b) dt exclusive
from 3 years+
STEAM

Moldable sand (800g) never dries out & feels like real sand.

PLAYFOAM® COMBO 8 PACK\* (WSL) #2402 | \$16.00 (a) from 3 years+

Squish & shape it with 8 different colors.