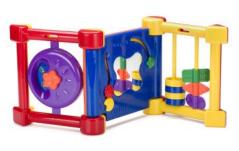

Drop weighted chime balls down interchangeable tracks of this large-sized marble run building system.

TRY-ANGLE #1451 | \$52.00 (a, b) from 6 months+ dt exclusive SENSORY PLAY

Portable, foldable hands-on play center featuring 5 different sides & unique folding design to grow with baby.