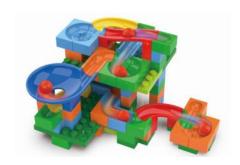

Easy to grab & roll with sliding colored rings.

**BLOOM** #1752 | \$17.00 (a) from 12 months+ dt exclusive SENSORY PLAY

Twist & flip the 6 pieces for a variety of color combinations & shapes.

**CASTLE MARBLEWORKS®** #1756 | \$99.00 (a, b, e) from 2 years+ dt exclusive MOTOR PLAY

Drop weighted chime balls down interchangeable tracks of this large-sized marble run building system.

TRY-ANGLE #1451 | \$52.00 (a, b) from 6 months+ dt exclusive SENSORY PLAY

Portable, foldable hands-on play center featuring 5 different sides & unique folding design to grow with baby.