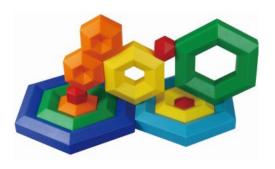

# MARBLEWORKS® BOOSTER PACK

#3384 | \$49.50 (a, b) from 5 years+ dt exclusive STEAM

Add cool spiraling action to your raceway.

Spiral

Funnel

Paddle Wheel

**HEXACUS DELUXE (WSL) #1946 | \$71.50** (a) from 5 years+ dt exclusive **CONSTRUCTION** 

Stack, nest & balance 25 hexagonal pieces in variety of patterns.

Note: 2 Hexacus Deluxe were used to make this tower.

**HEXACUS (WSL) #1826 | \$40.75** (a) from 5 years+ CONSTRUCTION

Stack, nest & balance 12 hexagonal pieces in variety of patterns.