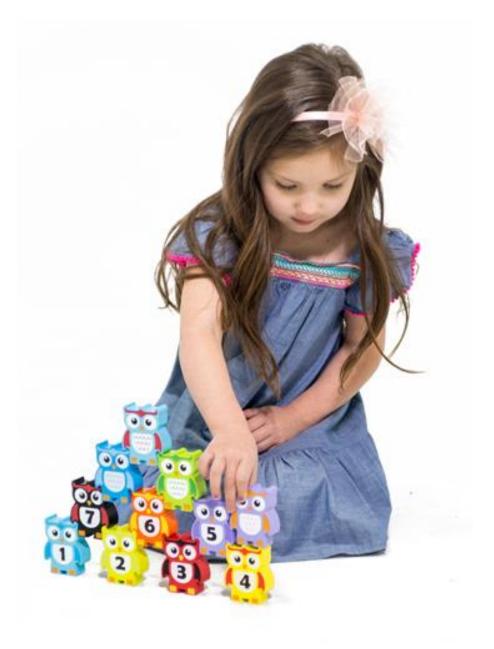

CREATE, DRILL & BUILD #2177 | \$43.00 (a, b, e) from 3 years+

Progressive kit with power tool, storage tray & 4 ways to play.

**STACKING OWLS**#2395 | \$39.75 (a)
from 3 years+ dt exclusive
MOTOR PLAY

12 chunky wood figures can be stacked in multiple ways.