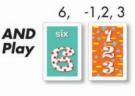

Generate items in the chosen category starting with the chosen letter.

**NUMBER WIZ #3256 | \$22.00** (c) from 7 years+ dt exclusive **FAMILY GAMES** 

the spun total.

8 years+ 5 - 7 years+

PIXY CUBES (WSL) #3992 | \$26.50 (a, e) from 6 years - Teen LOGIC PLAY