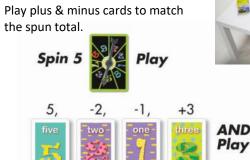

Generate items in the chosen category starting with the chosen letter.

**NUMBER WIZ #3256 | \$22.00** (c) from 7 years+ dt exclusive **FAMILY GAMES** 

the spun total.

8 years+ 5 - 7 years+

PIXY CUBES (WSL) #3992 | \$26.50 (a, e) from 6 years - Teen LOGIC PLAY