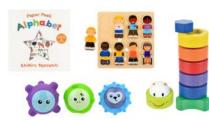

Interactive sensory book with different textures to explore. 12 pp.

PAPER PEEK: Alphabet (WSL)

By Chihiro Takeuchi #1158 | \$20.50 from birth+ EARLY LEARNING

A delightful diecut ABC search & find discovery book. 34 pp.