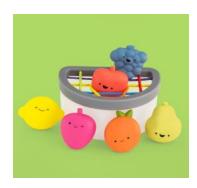

# 12 months - 2 years+

FRUIT FILL 'N SPILL™ (WSL) #1156 | \$20.00 (a) from 6 months+ MOTOR PLAY

6 squishable fruit shapes and spill & fill container with colored elastic bands.

GO GO CATERPILLAR #1341 | \$33.00 (a) from 9 months+ MOTOR PLAY