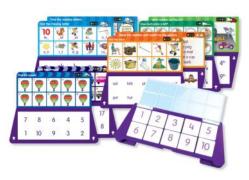

# THINK IT THROUGH Learning Tiles DELUXE SET #8673 | \$135.50 (SAVE \$6.25) (a, e) from 5 years+

EARLY LEARNING

Includes #3090 Think It Through Tiles Case and all 3 card sets (#3091-3).

#### THINK IT THROUGH Learning Tiles CARD SETS \$39.00 each (a, e)

from 5 years+
EARLY LEARNING

Two sets of 25 two-sided cards with progressive learning challenges.

#3091 SPELLING SET #3092 READING SET #3093 MATH 1 SET

# THINK IT THROUGH Learning Tiles Case

(includes Case & Tiles only) #3090 | \$24.75 (a, e) from 5 years+ EARLY LEARNING

Practice language arts & math skills with hands-on self-correcting format.

#3091 THINK IT THROUGH SPELLING CARD SET