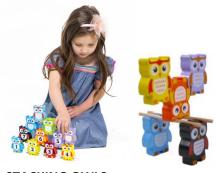

CREATE, DRILL & BUILD #2177 | \$43.00 (a, b, e) from 3 years+

Progressive kit with power tool, storage tray & 4 ways to play.

**STACKING OWLS**#2395 | \$39.75 (a)
from 3 years+ dt exclusive
MOTOR PLAY

12 chunky wood figures can be stacked in multiple ways.