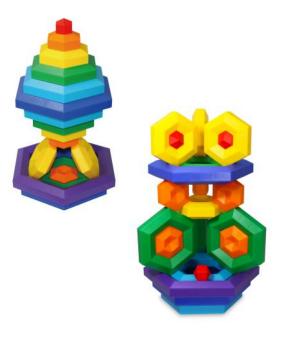

# MARBLEWORKS® BOOSTER PACK

#3384 | \$49.50 (a, b) from 5 years+ dt exclusive STEAM

Add cool spiraling action to your raceway.

Spiral

Funnel

Paddle Wheel

**HEXACUS DELUXE (WSL) #1946 | \$71.50** (a) from 5 years+ dt exclusive **CONSTRUCTION** 

Stack, nest & balance 25 hexagonal pieces in variety of patterns.

Note: 2 Hexacus Deluxe were used to make this tower.

**HEXACUS (WSL) #1826 | \$40.75** (a) from 5 years+ CONSTRUCTION

Stack, nest & balance 12 hexagonal pieces in variety of patterns.