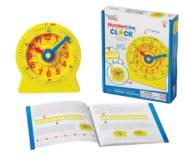

#### SIMPLE STOPWATCH (WSL) #2456 | \$18.00 (b) from 5 years+ STEAM

Builds confidence with just 3 buttons – Go/Stop/Clear. Requires 1.5V buttoncell battery, included.

**NUMBERLINE CLOCK® (WSL) #3009 | \$17.50** (d) from 5 years+ STEAM

Innovative tactile tool to learn clock time as a continuous unit of measurement.

**GO-MO NEO SKIM BALLS\* (WSL) #2299 | \$21.50** (c) from 5 years - Adult **OUTDOOR** 

Pair of water skipping balls with water resistant neoprene.