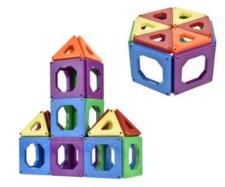

# MARBLEWORKS® BOOSTER PACK

#3384 | \$49.50 (a, b) from 5 years+ dt exclusive STEAM

Add cool spiraling action to your raceway.

Spiral

Funnel

Paddle Wheel

**HEXACUS DELUXE (WSL) #1946 | \$71.50** (a) from 5 years+ dt exclusive **CONSTRUCTION** 

Stack, nest & balance 25 hexagonal pieces in variety of patterns.

Note: 2 Hexacus Deluxe were used to make this tower.

**HEXACUS (WSL) #1826 | \$40.75** (a) from 5 years+ CONSTRUCTION

Stack, nest & balance 12 hexagonal pieces in variety of patterns.