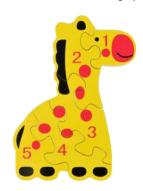

8 two-sided symmetrical pieces offers numerous color combinations.

**ZOO PUZZLE - Giraffe** #1157 | \$19.50 (a, c) from 2 years+ dt exclusive LOGIC PLAY

Easy-to-hold pieces can be assembled flat or standing upright.