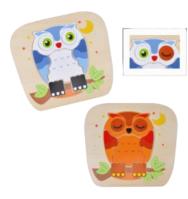

**TUMBLER**#1540 | \$17.00 (a)
from 9 months+ dt exclusive
SENSORY PLAY

Multi-sensory engagement with rotating colors, clacking sound & guide.

NIGHT OWL #1087 | \$23.00 (a, e) from 2 years+ dt exclusive LOGIC PLAY

8 two-sided symmetrical pieces offers numerous color combinations.

**ZOO PUZZLE - Giraffe** #1157 | \$19.50 (a, c) from 2 years+ dt exclusive LOGIC PLAY

Easy-to-hold pieces can be assembled flat or standing upright.