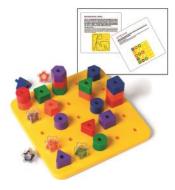

Durable floatable ducklings can hide inside mother duck.

**GIANT PEGBOARD® #1271 | \$41.25** (b, e) from 19 months+ dt exclusive **STFAM** 

25 multi-shape pegs, 2-sided board, 12 two-sided activity cards loaded with math learning.