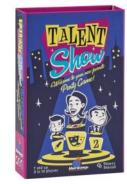

WHAT'S THAT SOUND?™ (WSL) **TALENT SHOW™ (WSL)** #3008 | \$20.00 (c) from 7 years - Adult **FAMILY GAMES** 

> Draw, mime, sing, or write clues for your chosen word.

**EXPLORE IT! HANDH ELD MICROSCOPE #3078 | \$28.75** (a, d) from 7 years+ **STEAM** 