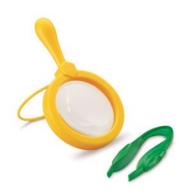

Jumbo sized for little explorers. 4.5x magnification.

**KIDNOCULARS®** #2090 | \$24.50 (a, f) from 3 years+ **OUTDOOR PLAY** 

2x magnification, enlarged eyepieces, perfect-fit goggles, and breakaway neck strap.