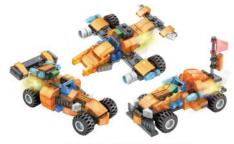

### **CRYSTAL BRIX 3 in 1 LIGHT UP VEHICLE\***

**#3513 | \$23.50** (a, b, e, f) from 6 years+ **BUILD & PLAY** 

Build 3 different free-wheeling vehicles with light-up action. Requires two 1.5V (LR41/AG3) button cell batteries,