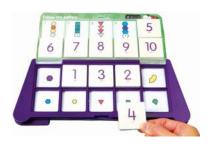

#### THINK IT THROUGH Learning Tiles CARD SETS \$39.00 each (a, e)

from 5 years+
EARLY LEARNING

Two sets of 25 two-sided cards with progressive learning challenges.

#3091 SPELLING SET #3092 READING SET #3093 MATH 1 SET

#### MATH KEYS \$16.50 each (a, e) from 5 years+ STEAM

Practice on your own with hands-on self-correcting keys.

#3145 ADDITION #3185 MULTIPLICATION