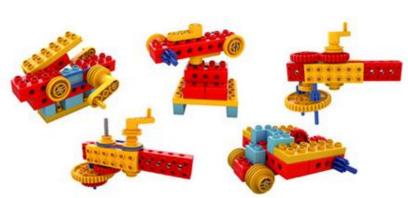

### **EXPLORING ENGINEERS Grooves & Gears #3515 | \$28.75** (a, b, e)

from 4 years+ **STEAM** 

Assemble 5 different working models with 24 large easy-to-connect pieces.

**MOTOR WORKS TRAIN #2175 | \$24.25** (a, b, e) from 4 years+ **BUILD & PLAY** 