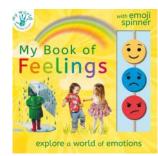

#### MY BOOK OF FEELINGS

#1034 | \$23.00 from 3 years+ EMPATHY

By Nicola Edwards

Explore a range of emotive topics with wooden spinning emoji's & mirror. 16 pp.