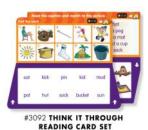

#### THINK IT THROUGH Learning Tiles CARD SETS \$39.00 each (a, e)

from 5 years+
EARLY LEARNING

Two sets of 25 two-sided cards with progressive learning challenges.

#3091 SPELLING SET #3092 READING SET #3093 MATH 1 SET