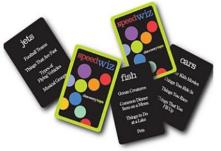

Twist & turn to navigate the metal ball along the path. 360° maze requires tremendous coordination & agility.

**SPEED WIZ**#3171 | \$17.75 (b, c)
from 8 years - Adult dt exclusive
FAMILY GAMES

Cards with 4 fun categories challenge players to make associations.