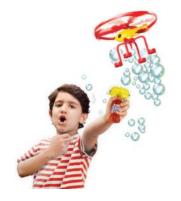

# CATERPILLAR TREE Game (WSL) #2771 | \$25.50 (e)

from 3 years+ FAMILY GAMES

Wiggle around and gobble up the most apples to win.

**BUBBLE CHOPPER\* #2765** | \$28.75 (a)

from 3 years+
OUTDOOR PLAY

Pull ripcord to fly with stream of bubbles. 4 fl. oz.