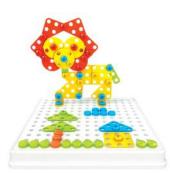

Easy to grab & roll with sliding colored rings.

**BLOOM** #1752 | \$17.00 (a) from 12 months+ dt exclusive SENSORY PLAY

Twist & flip the 6 pieces for a variety of color combinations & shapes.

**CASTLE MARBLEWORKS®** #1756 | \$99.00 (a, b, e) from 2 years+ dt exclusive MOTOR PLAY