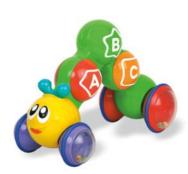

# 12 months - 2 years+

FRUIT FILL 'N SPILL™ (WSL) #1156 | \$20.00 (a) from 6 months+ MOTOR PLAY

6 squishable fruit shapes and spill & fill container with colored elastic bands.

GO GO CATERPILLAR #1341 | \$33.00 (a) from 9 months+ MOTOR PLAY