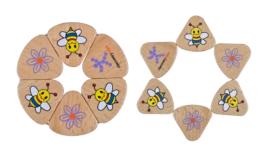

**TUMBLER**#1540 | \$17.00 (a)
from 9 months+ dt exclusive
SENSORY PLAY

Multi-sensory engagement with rotating colors, clacking sound & guide.

NIGHT OWL #1087 | \$23.00 (a, e) from 2 years+ dt exclusive LOGIC PLAY