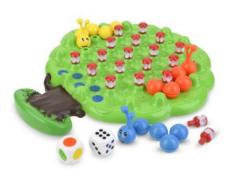

NR1 NR2

BINGO BEARS #2779 | \$25.00 (b, c, e) from 3 years+ EARLY LEARNING

Customizable cards and 3D bear markers, with 2 ways to play.

**FREEZE DANCE\* #2782 | \$25.00** (b, c) *from* 4 years+

MOTOR PLAY