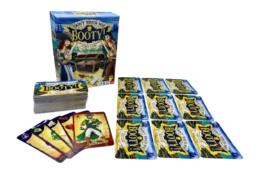

DON'T TOUCH MY BOOTY (WSL) #3172 | \$20.00 (c)

from 5 years - Teen FAMILY GAMES

Steal, block and re-steal your way to the highest value treasure.

**GO-MO STAR PADDLES\*** 

#3763 | \$32.00 (c) from 5 years - Adult OUTDOOR