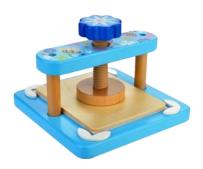

Star-shaped cover & low-bounce foam ball provide outdoor fun for all levels!

NR3 NR4

**FLOWER PRESS** #3467 | \$32.50 (a, d) from 6 years+ **STEAM** 

For small to medium flowers & leaves with blotting sheets.