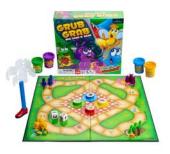

WARNING:

GRUB GRAB™\* (WSL) **#2540 | \$29.00** (c, e) from 4 years+ **FAMILY GAMES** 

Mold your bugs & squash your opponents as you race to collect treats.

WARNING: CHOKING HAZARD - Smell Parts. Not for children under 3 years.