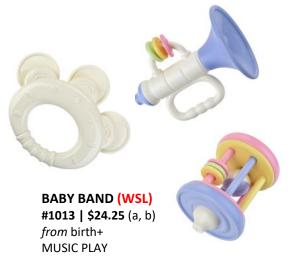

**TUMBLER**#1540 | \$17.00 (a)
from 9 months+ dt exclusive
SENSORY PLAY

Multi-sensory engagement with rotating colors, clacking sound & guide.

NIGHT OWL #1087 | \$23.00 (a, e) from 2 years+ dt exclusive LOGIC PLAY