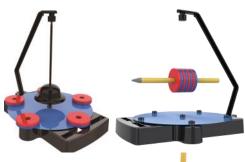

#### MEASURE UP!® COLLECTION

**#8218 | \$57.25** (Save \$3.50!) from 12 months+ (d, f) dt exclusive **STEAM** 

12 cups, 5 pots, 5 two-sided spoons with over 30 learning activities.

from 12 months+ dt exclusive **STEAM** 

12 volumetrically proportional cups loaded with early learning benefits.

Volumes can be added or subtracted Vol of #10 spoon = Vol of #1 Cup Vol of #10 Cup = Vol of #1 Pot

Sea Urchin with large nubs!

Tortoise with shell texture!