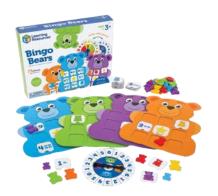

NR1 NR2

BINGO BEARS #2779 | \$25.00 (b, c, e) from 3 years+ EARLY LEARNING

Customizable cards and 3D bear markers, with 2 ways to play.

**FREEZE DANCE\* #2782 | \$25.00** (b, c) *from* 4 years+

MOTOR PLAY