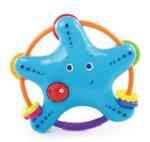

#### **STARFISH SHAKER #1491 | \$15.50** (a) from 3 months+ SENSORY PLAY

Rattle activity toy with variety of kid-powered sounds.