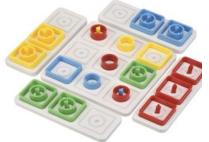

#### **AUTISM SUPPORT**

Nearly every toy has an Autism Symbol corresponding with specific learning the toy supports.

- Develop independent play with some limited instructions
- Promote sustained engagement
- Build skills for cooperative play
- 0