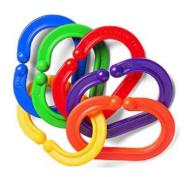

## Birth - 9 months+

**SUPER YUMMY** #1020 | \$15.50 (b) from birth+ dt exclusive SENSORY PLAY

6 different textured teething surfaces, soft whistle, and light vanilla scent.

BOOMERINGS® #1100 | \$17.75 (e) from birth+ dt exclusive

24 flexible, nearly indestructible rings in 6 basic colors.

Set of 3 kid-powered multi-sensory musical activity toys.

TWISTY CLICKS #1098 | \$15.50 (a) from 3 months+ SENSORY PLAY

Twist and bend, click and rattle.