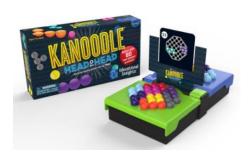

Compete to match the challenge cards or assemble solo designs.

**KANOODLE® HEAD TO HEAD #3147 | \$34.50** (b, c, e) from 7 years - Adult LOGIC PLAY

The first ever Kanoodle brainteasing puzzle challenge for two!