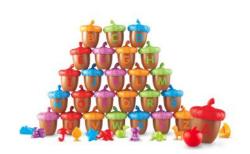

**FARIYIFARNING** 

Fish for letters & match to lower/

WARNING:

16

uppercase on 2-sided boards.

ALPHABET ACORNS #2367 | \$46.00 (a, b) from 3 years+ EARLY LEARNING

26 acorns surprise objects inside corresponding with each letter.