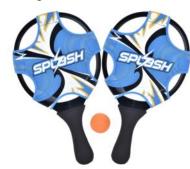

DON'T TOUCH MY BOOTY (WSL) #3172 | \$20.00 (c)

from 5 years - Teen FAMILY GAMES

Steal, block and re-steal your way to the highest value treasure.

**GO-MO STAR PADDLES\*** 

#3763 | \$32.00 (c) from 5 years - Adult OUTDOOR