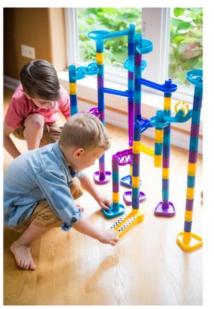

# MARBLEWORKS® GRAND PRIX #3382 | \$77.00 (a, b)

from 5 years+ dt exclusive STEAM

Design your own super-sized marble raceway with a complete circuit.

#### MARBLEWORKS® ULTRA GRAND PRIX SET

**#8216 | \$119.00** (SAVE \$7.50) (a, b) from 5 years+ dt exclusive STEAM

Includes #3382 Marbleworks® Grand Prix + #3384 Booster Pack.

# MARBLEWORKS® BOOSTER PACK

#3384 | \$49.50 (a, b) from 5 years+ dt exclusive STEAM

Add cool spiraling action to your raceway.

Spiral

Funnel

Paddle Wheel

**HEXACUS DELUXE (WSL) #1946 | \$71.50** (a) from 5 years+ dt exclusive **CONSTRUCTION** 