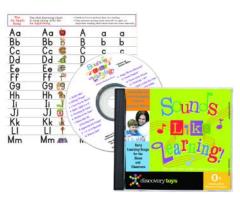

#### **SOUNDS LIKE LEARNING!\*** #1951 | \$28.75 (b, d) from birth+ dt exclusive MUSIC PLAY

20 quiet-time teaching tunes for emerging language & listening skills.