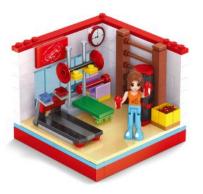

**PLAYSET BUILDER - GYM (WSL) #2543 | \$23.50** (a, b, e, f) from 6 years+ **BUILD & PLAY** 

Assemble your own playset with articulated figure.

**PLAYSET BUILDER - CAFÉ (WSL)** #2544 | \$23.50 (a, b, e, f) from 6 years+ **BUILD & PLAY** 