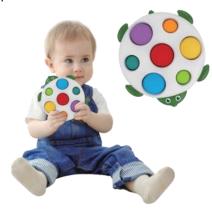

#### **SENSORY POPS TURTLE #1928 | \$21.50** (a, b) **from** 6 months+ SENSORY PLAY

Engage tactile, visual & auditory senses with silicone popping toy.