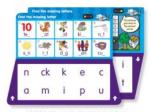

#### THINK IT THROUGH Learning Tiles CARD SETS \$39.00 each (a, e)

from 5 years+
EARLY LEARNING

Two sets of 25 two-sided cards with progressive learning challenges.

#3091 SPELLING SET #3092 READING SET #3093 MATH 1 SET