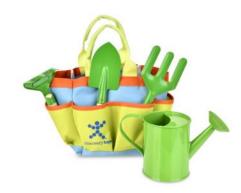

OUTDOOR CHALK FUN\* (WSL) #2295 | \$25.50 (a, b, c) from 3 years+ OUTDOOR PLAY

8 large chalk sticks & 3 different holders for sidewalk art.

JR. GARDEN TOTE Set\* (WSL) #2056 | \$39.75 (b, d, f) from 4 years+ OUTDOOR PLAY