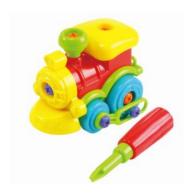

### **EXPLORING ENGINEERS Grooves & Gears #3515 | \$28.75** (a, b, e)

from 4 years+ **STEAM** 

Assemble 5 different working models with 24 large easy-to-connect pieces.

**MOTOR WORKS TRAIN #2175 | \$24.25** (a, b, e) from 4 years+ **BUILD & PLAY** 

Take apart & rebuild locomotive with manual screwdriver.

**MINDFUL MAZE SET #2706 | \$31.50** (a, e) from 3 years+ WELLNESS

3 two-sided boards with indented finger paths for breathing exercises.

**TILT & FILL #2750 | \$25.50** (a, b, e)
from 4 years+
MOTOR PLAY