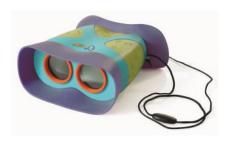

Jumbo sized for little explorers. 4.5x magnification.

**KIDNOCULARS®** #2090 | \$24.50 (a, f) from 3 years+ **OUTDOOR PLAY** 

2x magnification, enlarged eyepieces, perfect-fit goggles, and breakaway neck strap.