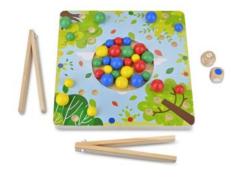

# MARBLEWORKS® GRAND PRIX #3382 | \$77.00 (a, b)

from 5 years+ dt exclusive STEAM

Design your own super-sized marble raceway with a complete circuit.

#### MARBLEWORKS® ULTRA GRAND PRIX SET

**#8216 | \$119.00** (SAVE \$7.50) (a, b) from 5 years+ dt exclusive STEAM

Includes #3382 Marbleworks® Grand Prix + #3384 Booster Pack.

# MARBLEWORKS® BOOSTER PACK

#3384 | \$49.50 (a, b) from 5 years+ dt exclusive STEAM

Add cool spiraling action to your raceway.

Spiral

Funnel

Paddle Wheel

**HEXACUS DELUXE (WSL) #1946 | \$71.50** (a) from 5 years+ dt exclusive **CONSTRUCTION** 